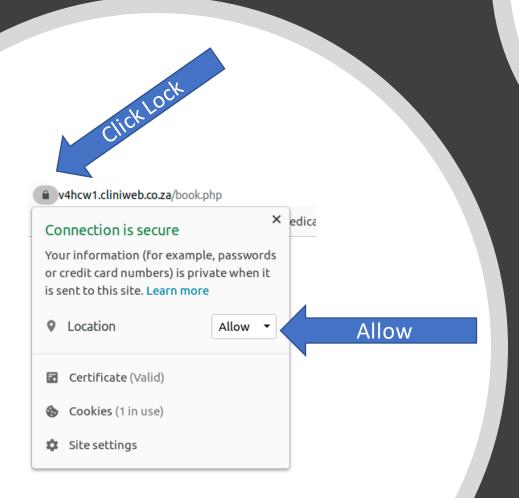

## Making a booking on V4HWC

https://bookings.v4hcw.co.za

Allow location sharing for better results

### Find your profile

Please enter your ID number in full in the box below. We will search our database (V4HCW) for your information.

Submit

**ID Number** 

Please allow location sharing, if prompted by your by wser, this helps us find your closest vaccination facility