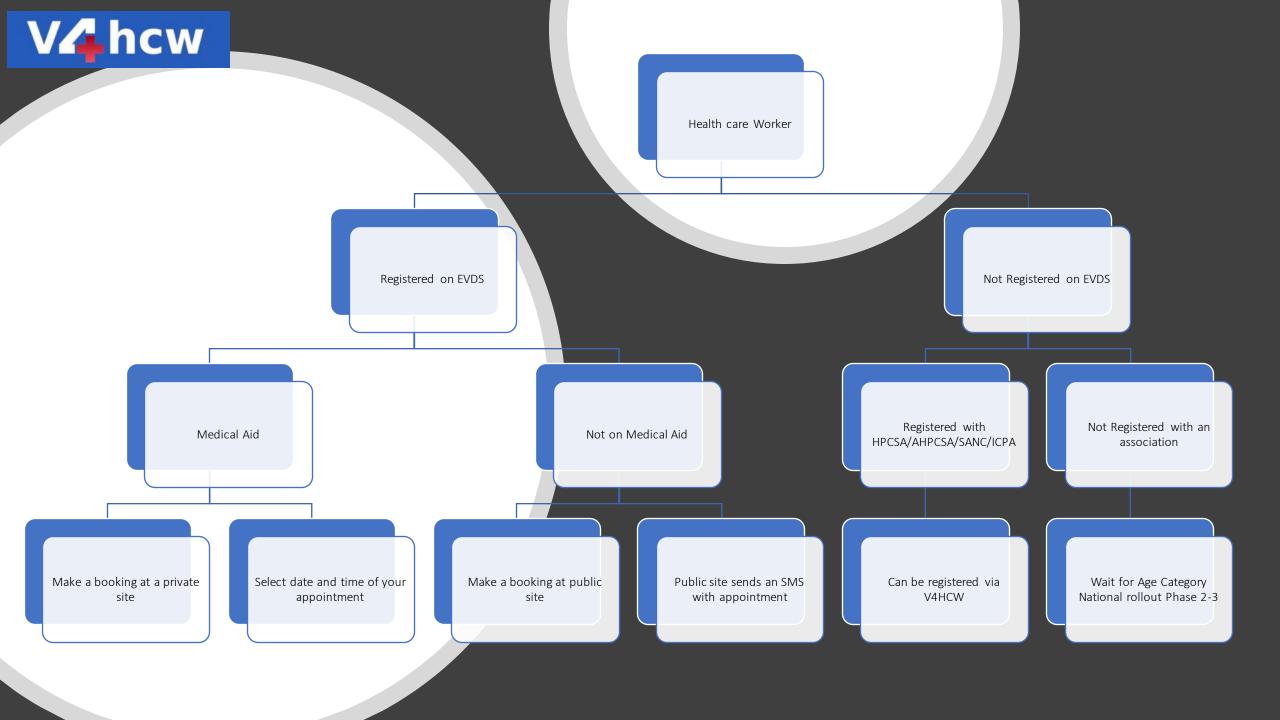

# Important Changes to the booking process since Sisonke

You do not require a Voucher to make a booking.

You have to be registered on EVDS as a Health Care Worker to make a booking

You will not receive a Voucher SMS to confirm your booking (for Private Sites)

You do not need to click "Confirm Booking"

There are no separate websites to register and book, its all in one now.

https://bookings.v4hcw.co.za

### **Vaccine Rollout**

Welcome to the V4HWC Covid-19 Vaccine booking portal

This portal is open to

Phase 1

Health Care Providers

Health Care Workers

Private Vaccination sites populate their availability on this portal which then allows you to schedule yourself accordingly.

Sites are opening up daily, so please check back regularly if you do not find site close to you.

Continue to Booking Site

click

**HCW Association Contact Detail** 

https://bookings.v4hcw.co.za