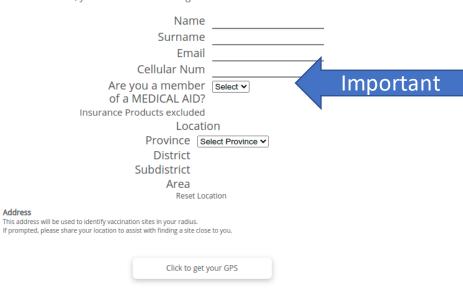

| Name                                                                                                      |  |  |  |  |
|-----------------------------------------------------------------------------------------------------------|--|--|--|--|
| Surname                                                                                                   |  |  |  |  |
| Email                                                                                                     |  |  |  |  |
| Cellular Num                                                                                              |  |  |  |  |
| Are you a member Select ♥ of a MEDICAL AID?                                                               |  |  |  |  |
| Insurance Products excluded                                                                               |  |  |  |  |
| Location                                                                                                  |  |  |  |  |
| Province Select Province ✓                                                                                |  |  |  |  |
| District                                                                                                  |  |  |  |  |
| Subdistrict                                                                                               |  |  |  |  |
| Area                                                                                                      |  |  |  |  |
| Reset Location                                                                                            |  |  |  |  |
| o identify vaccination sites in your radius.<br>your location to assist with finding a site close to you. |  |  |  |  |

| Click to get your GPS                         |  |
|-----------------------------------------------|--|
| ☐ I agree to terms and conditions <u>here</u> |  |
| Save and Continue                             |  |

Important to indicate if you belong to a MEDICAL AID to be allocated to a private site

If you have made a mistake while entering your ID number, please go back and retry, or continue to register a new profile here